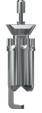

## Quick release head component

Designed for various surgical applications

| Order no. | Description                     | Application       | Connection            | Range                        | Weight kg |
|-----------|---------------------------------|-------------------|-----------------------|------------------------------|-----------|
| 5.716     | Varioholder (QR)                | Round instruments | Quick release adapter | Ø 4.5–12.5 mm                | 0.18      |
| 5.731     | Combined instrument holder (QR) | Instruments       | Quick release adapter | Ø 4–18 mm<br>Opening 0–18 mm | 0.19      |