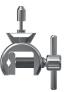

## Quick release head component

Designed for various surgical applications

| Order no. | Description                     | Application       | Connection            | Range                        | Weight kg |
|-----------|---------------------------------|-------------------|-----------------------|------------------------------|-----------|
| 5.716     | Varioholder (QR)                | Round instruments | Quick release adapter | Ø 4.5–12.5 mm                | 0.18      |
| 5.731     | Combined instrument holder (QR) | Instruments       | Quick release adapter | Ø 4–18 mm<br>Opening 0–18 mm | 0.19      |