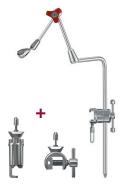

# Quick release system Surgery

Set includes two quick release head components 5.716 and 5.731

3840.77

| Order no. | Description                                                                                       | Head component<br>Order no. | Articulated arm<br>Order no.<br>Length | Column<br>Order no.<br>Length | Base<br>Order no.<br>Type     |
|-----------|---------------------------------------------------------------------------------------------------|-----------------------------|----------------------------------------|-------------------------------|-------------------------------|
| 3840.77   | Two quick release head components (QR), quick release holder (QR), L-column, radial setting clamp | 5.716<br>5.731              | 2.760<br>400 mm                        | 5.495-05<br>450×100 mm        | 5.750<br>Radial setting clamp |