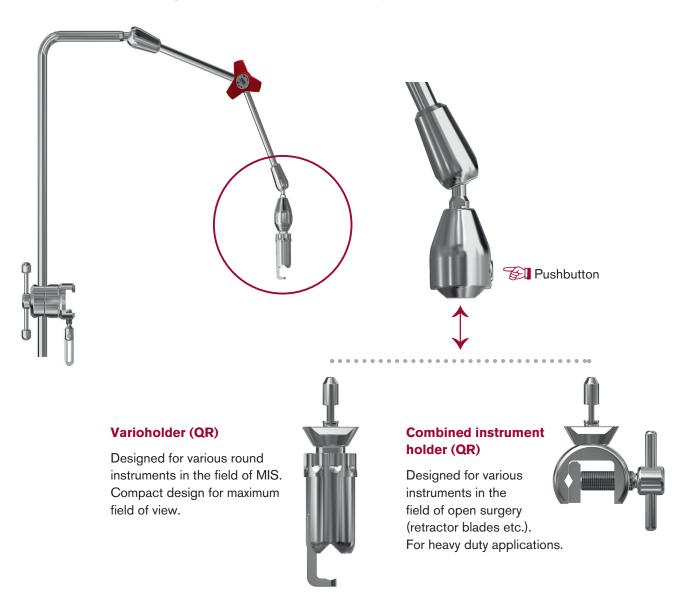

#### Features:

- Interchangeable quick release head components allow various surgical applications (MIS, open surgery etc.)
- Maximum Flexibility: Just change the quick release head component according to your application
- Easy, fast and secure exchange of quick release head component with pushbutton
- Functional design of the quick release provides worry free mounting and ergonomic handling
- Quick release holder interface guarantees full compatibility for present and future quick release head component applications
- Steam sterilizable (134° C)

## Quick release head component

Designed for various surgical applications

| Order no. | Description                     | Application       | Connection            | Range                        | Weight kg |
|-----------|---------------------------------|-------------------|-----------------------|------------------------------|-----------|
| 5.716     | Varioholder (QR)                | Round instruments | Quick release adapter | Ø 4.5–12.5 mm                | 0.18      |
| 5.731     | Combined instrument holder (QR) | Instruments       | Quick release adapter | Ø 4–18 mm<br>Opening 0–18 mm | 0.19      |