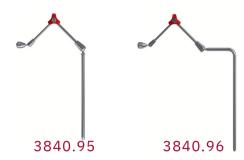

## **Quick release holder**

without quick release adapter and rails clamp

| Order no. | Description Quick release              | Head component<br>Order no. | Articulated<br>arm Order no.<br>Length | Column Order<br>no. Length | Weight  |
|-----------|----------------------------------------|-----------------------------|----------------------------------------|----------------------------|---------|
| 3840.95   | holder (QR),<br>straight column        | 5 .70 0                     | 2 .76 0<br>400 mm                      | 5.468-05<br>400 mm         | 1.75 kg |
| 3840.96   | Quick release holder (QR),<br>L-column | 5 .70 0                     | 2 .76 0<br>400 mm                      | 5.495-05<br>450×100 mm     | 2.05 kg |