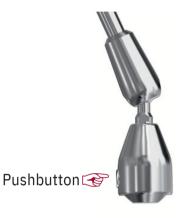

#### Features:

- Maximum Flexibility: Just change the quick release head component according to your application "Just change the customized head component instead of the whole holding system"
- Fast, easy and secure exchange of quick release head component with pushbutton
- Functional design of the quick release provides worry free mounting and ergonomic handling
- Quick release holder interface guarantees full compatibility for present and future quick release head component applications
- Steam sterilizable (134° C)

# Quick release adapter designed for various OEM applications

80.180

| Order no. | Description Quick release | Material        | Connectio     | Thread | Weight  |
|-----------|---------------------------|-----------------|---------------|--------|---------|
| 8 0.18 0  | adapter (QR)              | Stainless steel | Quick release | M8     | 0.05 kg |