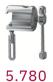

## Rails clamp

| Order no. | Description        | Material        | Rail dimension                        | Column                                                   | Weight  |
|-----------|--------------------|-----------------|---------------------------------------|----------------------------------------------------------|---------|
| 5.752     | Radial rails clamp | Stainless steel | Height: 25–32<br>mm<br>Width: 9–10 mm | For revolving and<br>height-adjustable<br>column Ø 16 mm | 0.90 kg |
| 5.780     | Rails clamp        | Stainless steel | Height: 25–32 mm<br>Width: 9–10 mm    | For height-adjustable column Ø 16 mm                     | 0.90 kg |