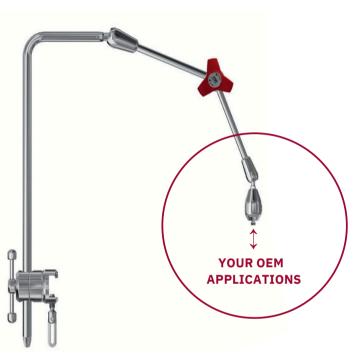

## Quick release system for various OEM applications

#### Quick release adapter

Interchangeable quick release adapter with M8 thread allows the adaption of various OEM applications (instruments, holders, devices etc.)

For example liver retractors

#### Features:

- Maximum Flexibility: Just change the quick release head component according to your application "Just change the customized head component instead of the whole holding system"
- Fast, easy and secure exchange of quick release head component with pushbutton
- Functional design of the quick release provides worry free mounting and ergonomic handling
- Quick release holder interface guarantees full compatibility for present and future quick release head component applications
- Steam sterilizable (134° C)