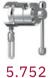

## Rails clamp

| Order no. | Description        | Material        | Rail dimension                        | Column                                                   | Weight  |
|-----------|--------------------|-----------------|---------------------------------------|----------------------------------------------------------|---------|
| 5.752     | Radial rails clamp | Stainless steel | Height: 25–32<br>mm<br>Width: 9–10 mm | For revolving and<br>height-adjustable<br>column Ø 16 mm | 0.90 kg |
| 5.780     | Rails clamp        | Stainless steel | Height: 25–32 mm<br>Width: 9–10 mm    | For height-adjustable column Ø 16 mm                     | 0.90 kg |