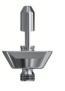

# Quick release adapter designed for various OEM applications

80.180

| Order no. | Description Quick release | Material        | Connectio     | Thread | Weight  |
|-----------|---------------------------|-----------------|---------------|--------|---------|
| 8 0.18 0  | adapter (QR)              | Stainless steel | Quick release | M8     | 0.05 kg |