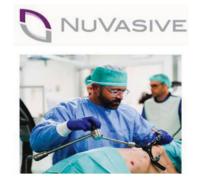

Our customers confirm that we are the leading company for superior quality articulated arms with central locking mechanism:

"The FISSO articulating arms are a critical component to the success of our less invasive spine procedures. NuVasive leverages these best-in-class articulating arms to hold a variety of retractors in place securely.

The versatility, range of motion, rigidity, functionality and ease of use allows surgeons and hospitals to customize their FISSO arm set-up depending on the clinical needs of the patient which further streamline and help improve reproducibility. Without FISSO articulating arms, we would not be able to perform these procedures as routinely and reproducibly."