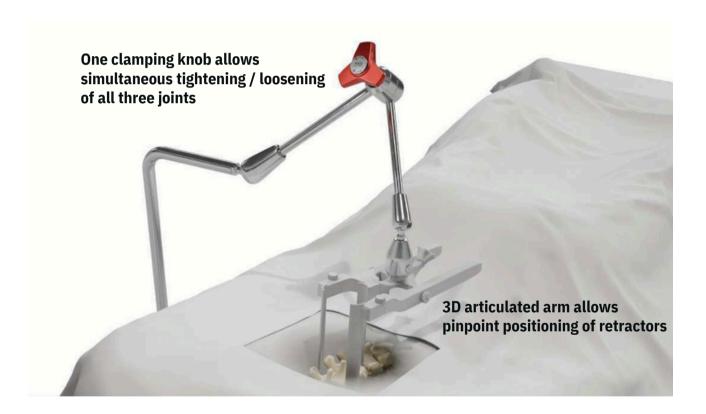

## Features:

- Wide range of articulated arms (sizes, holding forces, knob colors, labeling options etc.) and peripheral components such as clamps, columns, distal holders, quick release system etc.)
- Many customer-specific designs possible
- Steam sterilizable at 134°C
- Mechanical central clamping mechanism for maintenance-free use and long lifespan
- Swiss Made