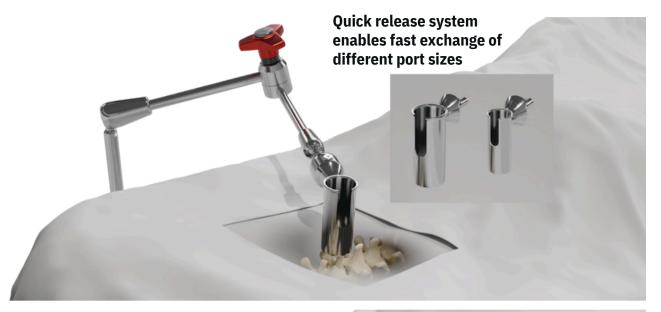

## Features:

- Wide range of articulated arms (sizes, holding forces, knob colors, labeling options etc.) and peripheral components such as clamps, columns, distal holders, quick release system etc.)
- Many customer-specific designs possible
- Steam sterilizable at 134°C
- Mechanical central clamping mechanism for maintenance-free use and long lifespan
- Swiss Made